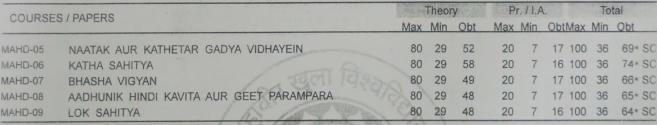

# VARDHMAN MAHAVEER OPEN UNIVERSITY, KOTA

MARK SHEET M.A. HINDI (FINAL) EXAMINATION, DEC 2018

 Scholar No:
 173027-010284
 Name:
 ARCHANA KUMARI MEENA

 Roll No:
 173027-010284
 Father's Name:
 RAMJI LAL MEENA

 Mother's Name:
 KANCHAN DEVI

Part 1 :- 252 Part 2 :- 338 Total: 590/ 900 Percentage: 65.56 Result: I DIV

Arehowg

SC-Successfully Completed, NC-Not Completed, Ab-Absent, Pr.-Practical, I.A.-Internal Assignment, G-Pass by Grace, \* - Appeared in DEC 2018 Date of Declaration of Result : 01/04/2019 Date of Issue : 01/04/2019